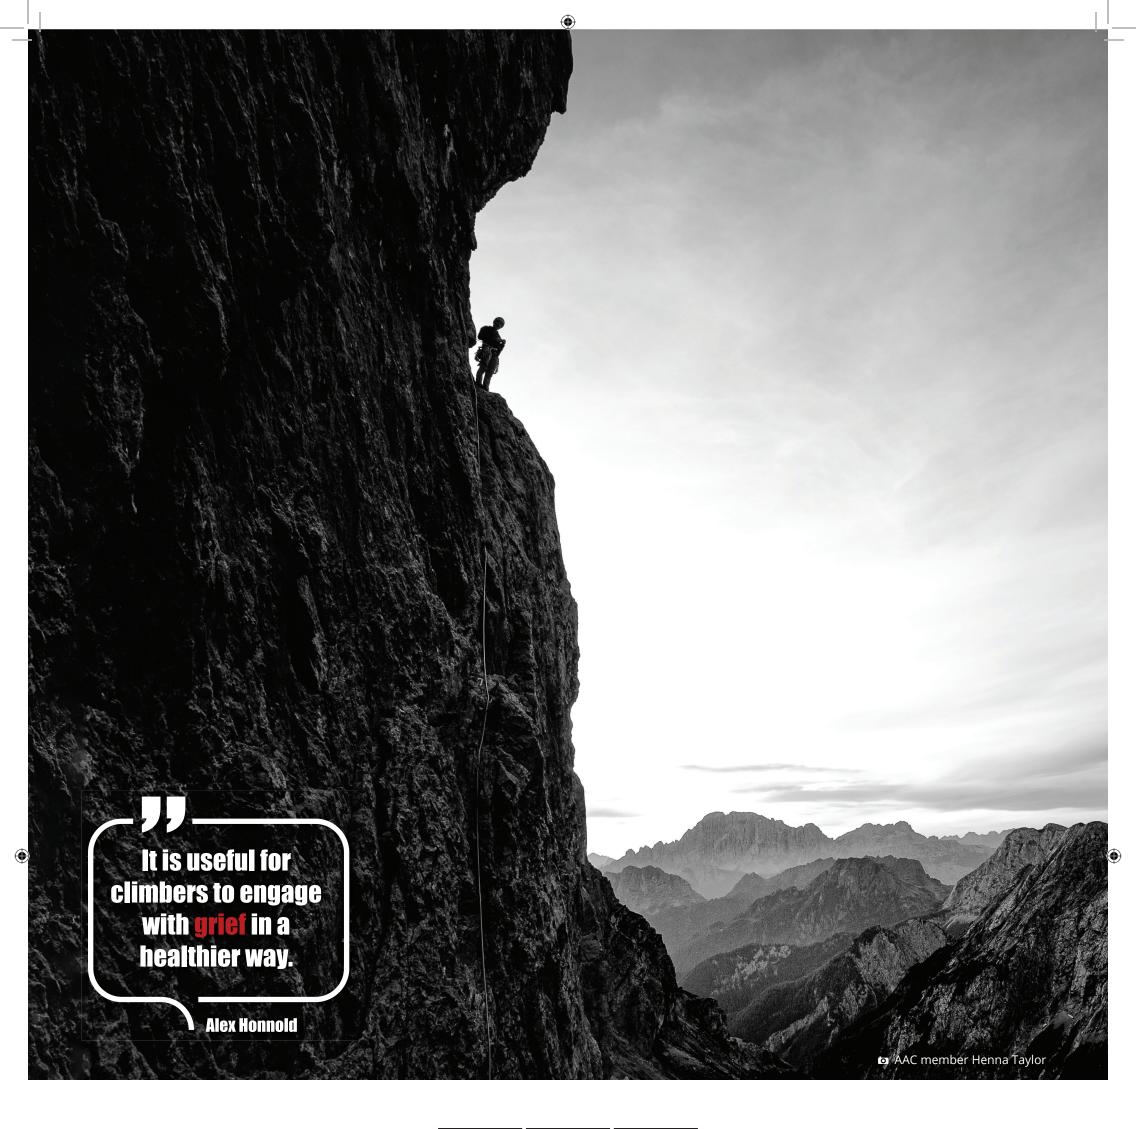

The Climbing Grief Fund (CGF) evolves the conversation around grief and trauma in the climbing community and connects individuals to effective mental health professionals and resources.

To learn more, visit: americanalpineclub.org/grieffund